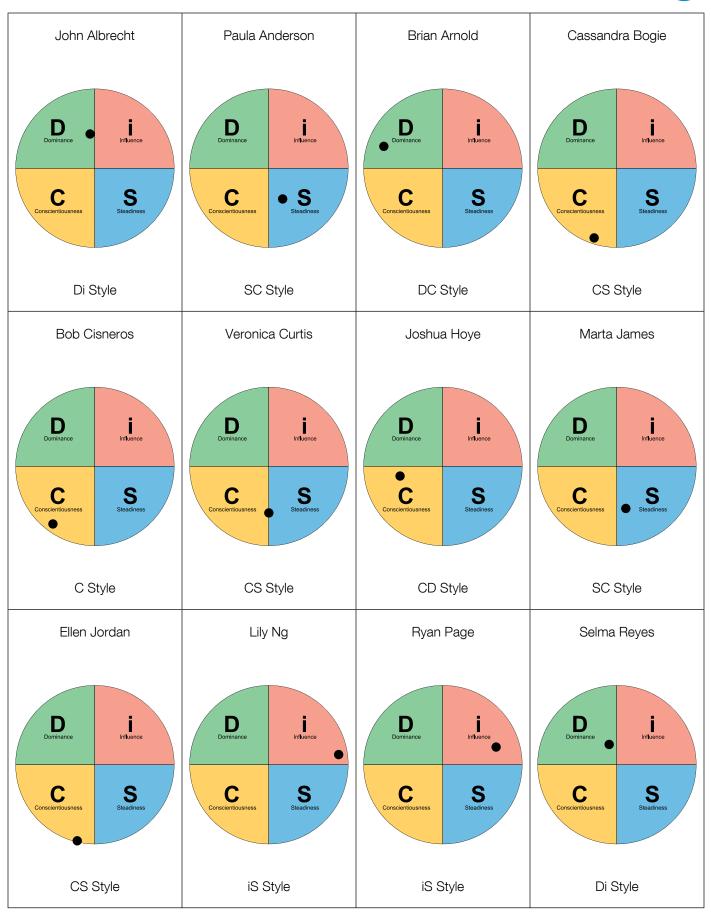

## TEAM VIEW

Sample Report (17 People)

Monday, June 29, 2015

This report is provided by:

Bonnie Helen Reiner 781-829-4727 203-667-6415 bhrtrain@gmail.com www.bhrtraining.com